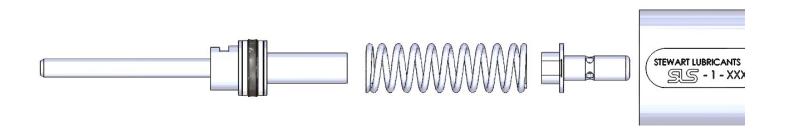

#### **UPPER CHAMBER**

### **UPPER CHAMBER PERFORMANCE FEATURES**

PISTON: TWO PIECE "FLOAT PIN" DESIGN

**QUAD RING WITH UPPER AND LOWER TEFLON BACK UP RINGS** 

SPRING: CHROME SILICON VALVE SPRING QUALITY

### **LOWER/INLET CHAMBER**

### **INLET CHAMBER PERFORMANCE FEATURES**

PLUNGER FLOW PATH: 0.196 PATH FULL 360° FLOW SLOT

"X" BUSHING: MATCH HONE FIT

6 HOLE FLOW PATH / ORING STATIC SEAL "no rubber glands"

**PLUNGER: 4 HOLE PATH** 