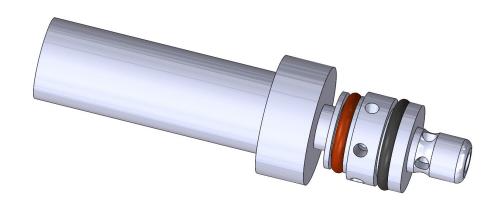

# **STEWART LUBRICANTS AND SERVICE SLS-11**

### **SPECIFICATIONS**

ADJUSTABLE OUTPUT: 0.050 CU-IN MIN / 0.500 CU-IN MAX

**MINIMUM OPERATING PRESSURE: 1,000 PSI** 

**MAX OPERATING PRESSURE: 5,000 PSI** 

**VENT PRESSURE: 800 PSI** 