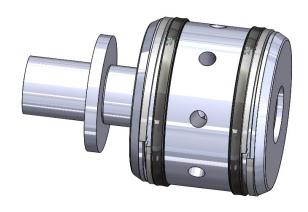

# **STEWART LUBRICANTS AND SERVICE SLS-11**

#### **UPPER CHAMBER**

### **UPPER CHAMBER PERFORMANCE FEATURES**

PISTON: QUAD RING WITH UPPER AND LOWER TEFLON BACK
UP RINGS

SPRING: CHROME SILICON VALVE SPRING QUALITY