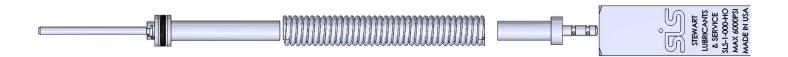

# STEWART LUBRICANTS AND SERVICE SLS-1HO

### **SPECIFICATIONS**

ADJUSTABLE OUTPUT: 0.035 CU-IN MIN/ .305 CU-IN MAX

**MINIMUM OPERATING PRESSURE: 1,850 PSI** 

**MAX OPERATING PRESSURE: 6,000 PSI** 

**VENT PRESSURE: 1,000 PSI** 