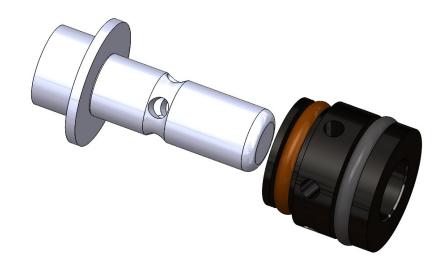

#### **UPPER CHAMBER**

### **UPPER CHAMBER PERFORMANCE FEATURES**

PISTON: TWO PIECE "FLOAT PIN" DESIGN

**QUAD RING WITH UPPER AND LOWER TEFLON BACK UP RINGS** 

SPRING: CHROME SILICON VALVE SPRING QUALITY

### **LOWER/INLET CHAMBER**

### **INLET CHAMBER PERFORMANCE FEATURES**

PLUNGER FLOW PATH: 0.196 PATH FULL 360° FLOW SLOT

"X" BUSHING: MATCH HONE FIT

6 HOLE FLOW PATH / ORING STATIC SEAL "no rubber glands"

**PLUNGER: 4 HOLE PATH** 