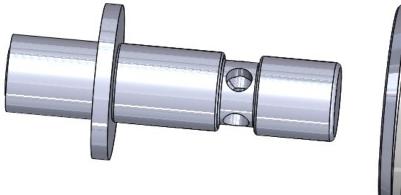

# **STEWART LUBRICANTS AND SERVICE SLS-11**

# **STEWART LUBRICANTS AND SERVICE SLS-11**

**LOWER/INLET CHAMBER** 

### **INLET CHAMBER PERFORMANCE FEATURES**

PLUNGER FLOW PATH: 4 X 1/8" HOLES

**SLIDE VALVE BODY: MATCH HONE FIT** 

8X 1/8" HOLE FLOW PATH, QUAD RING WITH BACK UP RINGS