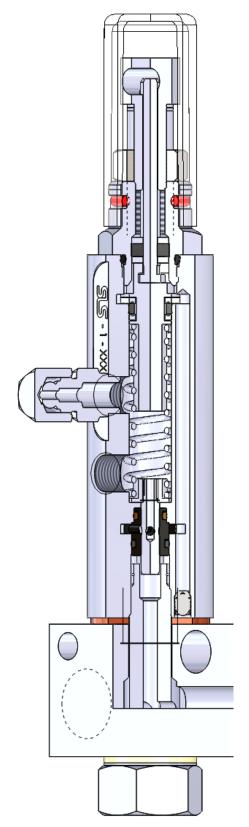

# **STEWART LUBRICANTS AND SERVICE SLS-11**

### **SPECIFICATIONS**

ADJUSTABLE OUTPUT: 0.050 CU-IN MIN / 0.500 CU-IN MAX

**MINIMUM OPERATING PRESSURE: 1,000 PSI** 

**MAX OPERATING PRESSURE: 5,000 PSI** 

**VENT PRESSURE: 800 PSI** 

## STEWART LUBRICANTS AND SERVICE SLS-11

#### **UPPER CHAMBER**

### **UPPER CHAMBER PERFORMANCE FEATURES**

PISTON: QUAD RING WITH UPPER AND LOWER TEFLON BACK
UP RINGS

SPRING: CHROME SILICON VALVE SPRING QUALITY

# **STEWART LUBRICANTS AND SERVICE SLS-11**

**LOWER/INLET CHAMBER** 

### **INLET CHAMBER PERFORMANCE FEATURES**

PLUNGER FLOW PATH: 4 X 1/8" HOLES

**SLIDE VALVE BODY: MATCH HONE FIT** 

8X 1/8" HOLE FLOW PATH, QUAD RING WITH BACK UP RINGS