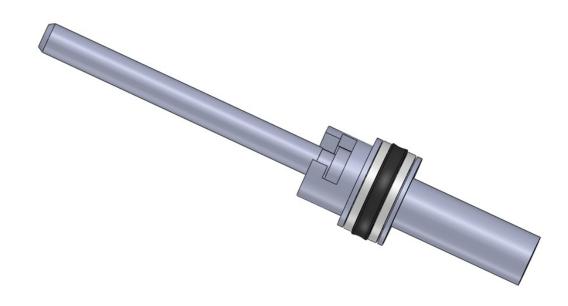

#### **UPPER CHAMBER**

### **UPPER CHAMBER PERFORMANCE FEATURES**

PISTON: TWO PIECE "FLOAT PIN" DESIGN

**QUAD RING WITH UPPER AND LOWER TEFLON BACK UP RINGS** 

SPRING: CHROME SILICON VALVE SPRING QUALITY