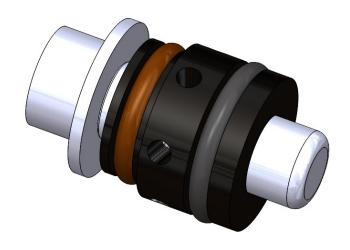

### **LOWER/INLET CHAMBER**

### **INLET CHAMBER PERFORMANCE FEATURES**

PLUNGER FLOW PATH: 0.196 PATH FULL 360° FLOW SLOT

"X" BUSHING: MATCH HONE FIT

6 HOLE FLOW PATH / ORING STATIC SEAL "no rubber glands"

**PLUNGER: 4 HOLE PATH** 