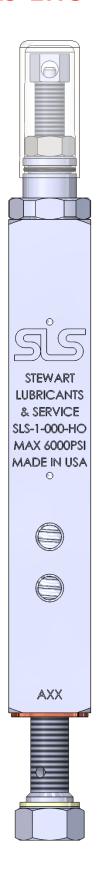

# STEWART LUBRICANTS AND SERVICE SLS-1HO

### **SPECIFICATIONS**

ADJUSTABLE OUTPUT: 0.035 CU-IN MIN/ .305 CU-IN MAX

**MINIMUM OPERATING PRESSURE: 1,850 PSI** 

**MAX OPERATING PRESSURE: 6,000 PSI** 

**VENT PRESSURE: 1,000 PSI** 