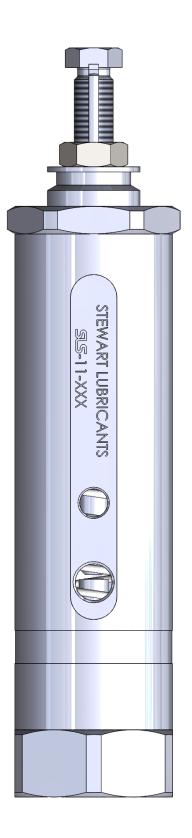

# **STEWART LUBRICANTS AND SERVICE SLS-11**

### **SPECIFICATIONS**

ADJUSTABLE OUTPUT: 0.050 CU-IN MIN / 0.500 CU-IN MAX

**MINIMUM OPERATING PRESSURE: 1,000 PSI** 

**MAX OPERATING PRESSURE: 5,000 PSI** 

**VENT PRESSURE: 800 PSI** 