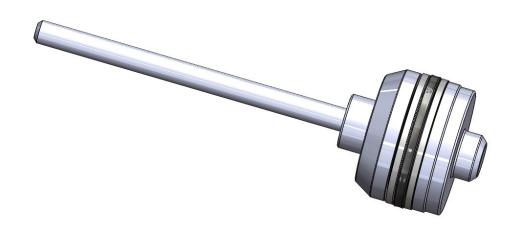

#### **UPPER CHAMBER**

### **UPPER CHAMBER PERFORMANCE FEATURES**

PISTON: QUAD RING WITH UPPER AND LOWER TEFLON BACK
UP RINGS

SPRING: CHROME SILICON VALVE SPRING QUALITY