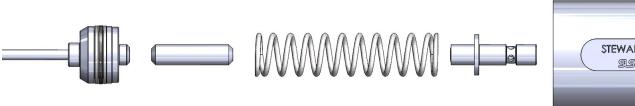

# **STEWART LUBRICANTS AND SERVICE SLS-11**

# **STEWART LUBRICANTS AND SERVICE SLS-11**

**LOWER/INLET CHAMBER** 

### **INLET CHAMBER PERFORMANCE FEATURES**

PLUNGER FLOW PATH: 4 X 1/8" HOLES

**SLIDE VALVE BODY: MATCH HONE FIT** 

8X 1/8" HOLE FLOW PATH, QUAD RING WITH BACK UP RINGS