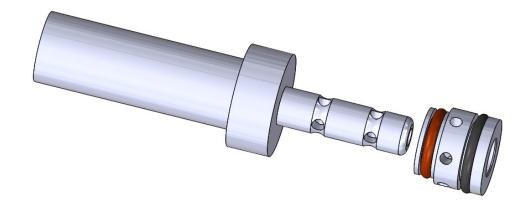

# **STEWART LUBRICANTS AND SERVICE SLS-11**

**LOWER/INLET CHAMBER** 

### **INLET CHAMBER PERFORMANCE FEATURES**

PLUNGER FLOW PATH: 4 X 1/8" HOLES

**SLIDE VALVE BODY: MATCH HONE FIT** 

8X 1/8" HOLE FLOW PATH, QUAD RING WITH BACK UP RINGS